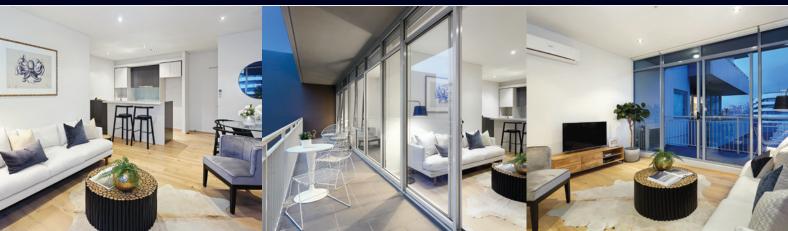

Bright, open plan living and dining leads to a full-width balcony perfect for summer cocktails. Every room offers outstanding views across the podium level gardens and beyond to the city skyline. Two double bedrooms, large main bedroom with walk-through robe and ensuite, spacious central bathroom incorporating laundry and built-in bath.

Fully equipped kitchen with gas cooktop, electric oven and dishwasher. Excellent internal storage, secure video intercom, split system heating and cooling, underground car space. On-site building manager, indoor heated pool and spa, state of the art gymnasium, sauna and fully maintained internal gardens.