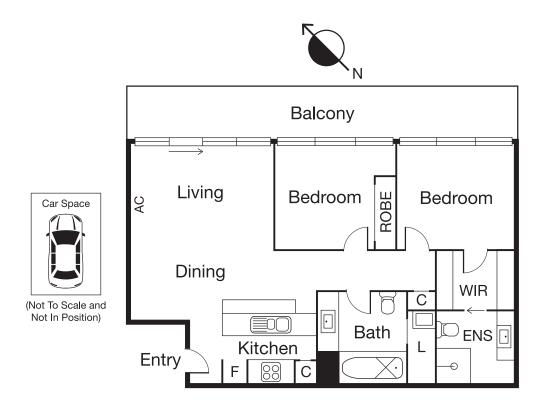

Bright, open plan living and dining leads to a full-width balcony perfect for summer cocktails. Every room offers outstanding views across the podium level gardens and beyond to the city skyline. Two double bedrooms, large main bedroom with walk-through robe and ensuite, spacious central bathroom incorporating laundry and built-in bath.